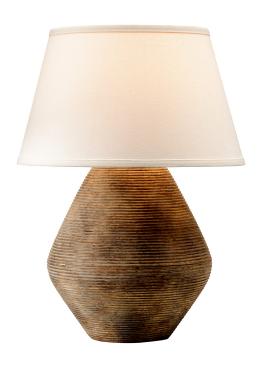

#### PTL1011

Inspired by the sun-soaked beaches of southern Italy, the Calabria family of table lamps features earthy, textural finishes and curvy silhouettes. The large conical linen shades complement the rustic appearance of these treasures. Layered together, they bring an organic beauty into any space.

## Reggio

Coastal Suitable Finish (EPM): No

#### **DIMENSIONS**

Height: 22"

Width/Diameter: 16" Canopy/Backplate: 5" Product Weight: 15.37lb

Canopy/Backplate Shape: Round Sloped Ceiling Compatible: No

Living Finish: No Uplight Only: No

#### Shade

Shade 1: Linen

Shade 1 Top Width: 11" Shade 1 Bottom L/W: 0" / 16" Shade 1 Height: 9.25"