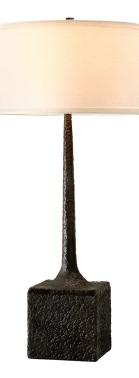

# FINISHES

TORTONA BRONZE Coastal Suitable Finish (EPM): No

# DIMENSIONS

Height: 34.5" Width/Diameter: 16" Product Weight: 9.46lb Canopy/Backplate Shape: Square Sloped Ceiling Compatible: No Living Finish: No Uplight Only: No

## Shade

#### Shade 1: Linen Shade 1 Top Width: 16" Shade 1 Bottom L/W: 0" / 1

Shade 1 Bottom L/W: 0" / 16" Shade 1 Height: 9"