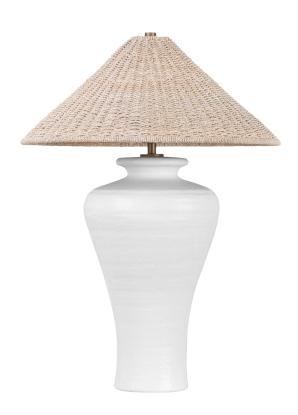

# **PEZANTE**

#### PTL1029-PBR/CLW

Designed in honor of the matriarchal figure in Julie Dash's "Daughters of the Dust," the Pezante lamp is a vision of regal, coastal elegance. Elements of the novel are translated into design features, with the ceramic urn-shaped base inspired by white dresses and the bleached Abaca shade recalling straw hats. Rooted in heritage yet with contemporary simplicity, Pezante writes a new story for modern spaces. Part of our Loft and Thought collection.