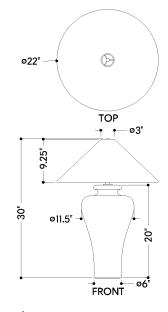

#### **DIMENSIONS**

Height: 30" Width/Diameter: 22" Canopy/Backplate: 6" Product Weight: 25.3lb

Canopy/Backplate Shape: Round Sloped Ceiling Compatible: No

Living Finish: No Uplight Only: No

#### Shade

Shade 1: Abaca

Shade 1 Finish: Bleached Shade 1 Top Width: 3" Shade 1 Bottom L/W: 0" / 22" Shade 1 Height: 9.25"