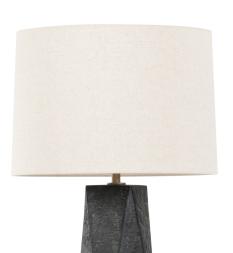

#### PTL1129-PBR/CHB

A geometrically faceted lamp with a primitive, hand-hewn quality, Coronado has the appearance of a modern sculpture carved from stone. The chalky finish of the black ceramic is balanced by the freshness of a natural grained off-white linen shade. A subtle glint of Patina Brass metalwork introduces a warm note at the neck.