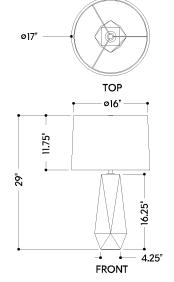

#### **DIMENSIONS**

Height: 29"
Width/Diameter: 17"
Canopy/Backplate: 7"
Product Weight: 15.4lb

Canopy/Backplate Shape: Round Sloped Ceiling Compatible: No

Living Finish: No Uplight Only: No

#### Shade

Shade 1: Linen

Shade 1 Finish: Off White Shade 1 Top Width: 16" Shade 1 Bottom L/W: 0" / 17" Shade 1 Height: 11.75"