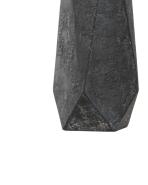

#### PTL1129-PBR/CHB

A geometrically faceted lamp with a primitive, hand-hewn quality, Coronado has the appearance of a modern sculpture carved from stone. The chalky finish of the black ceramic is balanced by the freshness of a natural grained off-white linen shade. A subtle glint of Patina Brass metalwork introduces a warm note at the neck.