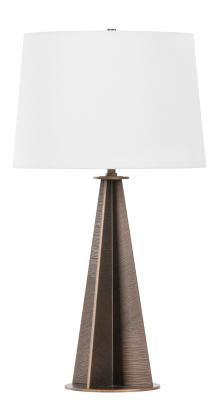

## PTL1130-BRL

Finn is all about graphic linework and angular forms. The fin-shaped body of the lamp, created entirely from flat planes of metal, features a diagonal composition of textures, which are debossed into the surface. The Bronze Leaf finish is complemented by the grained Off-White Linen shade, adding to the overall rustic nature of the fixture.