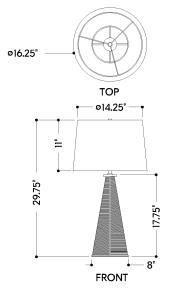

#### **DIMENSIONS**

Height: 30"

Width/Diameter: 16.25" Canopy/Backplate: 8" Product Weight: 16.5lb

Canopy/Backplate Shape: Round Sloped Ceiling Compatible: No

Living Finish: No Uplight Only: No

## Shade

Shade 1: Linen

Shade 1 Finish: Off White Shade 1 Top Width: 14.25" Shade 1 Bottom L/W: 0" / 16.25"

Shade 1 Height: 11"