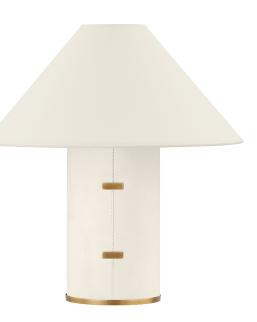

# BOND PTL1315-PBR

Characterized by its parchment-wrapped body, stitch detailing, and clasp-like Patina Brass accents, Bond is both relaxed and refined. Ligh filters through the tapered parchment shade, creating a warm, ambient glow that adds to the design's natural, organic feel. Bond is available in two sizes, delivering a clean, elevated aesthetic to a variety of spaces.

### PATINA BRASS

Coastal Suitable Finish (EPM): No

### DIMENSIONS

Height: 15" Width/Diameter: 14" Canopy/Backplate: 5" Product Weight: 6.75lb Canopy/Backplate Shape: Round Sloped Ceiling Compatible: No Living Finish: No Uplight Only: No