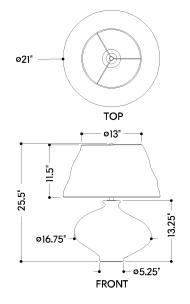

#### **DIMENSIONS**

Height: 25.5" Width/Diameter: 21" Canopy/Backplate: 5.25" Product Weight: 9.9lb

Canopy/Backplate Shape: Round Sloped Ceiling Compatible: No

Living Finish: No Uplight Only: No

#### Shade

Shade 1: Abaca

Shade 1 Finish: Natural Shade 1 Top Width: 13" Shade 1 Bottom L/W: 0" / 21" Shade 1 Height: 11.5"