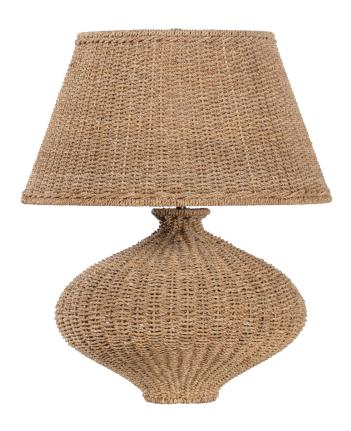

#### PTL1426-PBR

Celebrating the beauty of imperfection, the sculptural Nette lamp features an asymmetrical body and tapered shade in all-over natural woven Abaca. The shapely silhouette gives Nette a rustic presence, while the Patina Brass finish adds to the warm aura surrounding the piece. Place Nette on a console, desk, or end table for an instant dose of artistry. Part of our Loft and Thought collection.

\*Due to the one-of-a-kind nature of the medium, exact colors and patterns may vary slightly from the image shown.