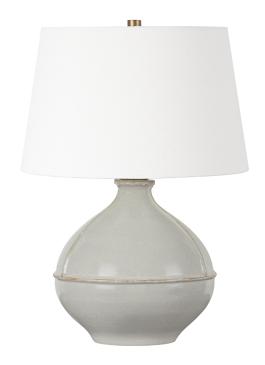

## PTL1624-PBR/CPS

Inspired by rustic pottery, this table lamp's beautifully shaped base is crafted of pale sage ceramic giving it an earthy pale green tone. The off white linen shade pairs naturally and casts a soft glow. Raised seamlines and a reactive glaze that allows hints of the natural ceramic to peek through, give the fixture a hand-thrown, crafted feel. Part of our Lauren Liess collection.

## PATINA BRASS w/ CERAMIC PALE SAGE

Coastal Suitable Finish (EPM): No

#### **DIMENSIONS**

Height: 24"

Width/Diameter: 18" Canopy/Backplate: 6.5" Product Weight: 16.5lb

Canopy/Backplate Shape: Round Sloped Ceiling Compatible: No

Living Finish: No Uplight Only: No

## Shade

Shade 1: Linen

Shade 1 Finish: Off White Shade 1 Top Width: 15" Shade 1 Bottom L/W: 0" / 18" Shade 1 Height: 11"