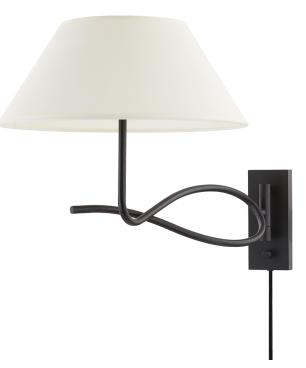

# ALAMEDA PTL1815-FOR

Sculptural and sophisticated, Alameda's forged iron body flows from its weighted metal base, bending and intertwining into a lightweight, tapered paper shade. A beautiful juxtaposition of material and form. Available as a floor lamp, table lamp, and portable wall sconce, Alameda plays with shape and negative space for a chic addition to a reading nook or bedside table.

## FORGED IRON

Coastal Suitable Finish (EPM): No

## DIMENSIONS

Height: 15" Width/Diameter: 15.75" Minimum Height: 15.75" Maximum Height: 24" Product Weight: 7.3lb Extension: 24" Top to Center: 11.5" Canopy/Backplate Shape: Rectangle Sloped Ceiling Compatible: No Living Finish: No Uplight Only: No

## Shade

Shade 1 Top Width: 7.75" Shade 1 Bottom L/W: 0" / 15.75" Shade 1 Height: 6.5"

։֎