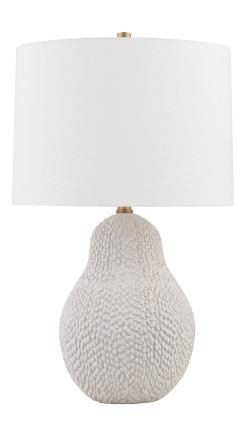

#### PTL2525-PBR/CSD

Inspired by the shape and outer covering of the jackfruit, this table lamp's smooth silhouette, and beautiful texture bring a warm, natural feeling to any table. Light from the white linen shade highlights the golden flecks in the Ceramic White Gold base.

# PATINA BRASS w/ CERAMIC SATIN WHITE GOLD

Coastal Suitable Finish (EPM): No

#### **DIMENSIONS**

Height: 25.5" Width/Diameter: 16" Product Weight: 10.47lb

Canopy/Backplate Shape: Round Sloped Ceiling Compatible: No

Living Finish: No Uplight Only: No

#### Shade

Shade 1: Linen

Shade 1 Top Width: 15.5" Shade 1 Bottom L/W: 16" / 0" Shade 1 Height: 11.25"