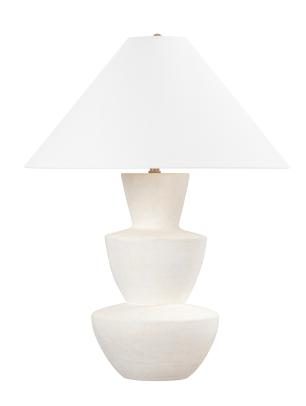

# PTL4930-PBR/CIX

A series of three stacked, bowl-like shapes in ivory texture ceramic give this table lamp an organic, hand-crafted silhouette. The tapered off-white linen shade and Patina Brass accents add to the warm, natural beauty. Style this modern organic lamp on accent and side tables to bring a clean, fresh feel to the entryway, bedroom, and other living spaces.

#### **DIMENSIONS**

Height: 27"

Width/Diameter: 20" Canopy/Backplate: 5.25" Product Weight: 20.9lb

Canopy/Backplate Shape: Round Sloped Ceiling Compatible: No

Living Finish: No Uplight Only: No

# Shade

Shade 1: Linen

Shade 1 Finish: Off White Shade 1 Top Width: 4.5" Shade 1 Bottom L/W: 0" / 20" Shade 1 Height: 9.75"