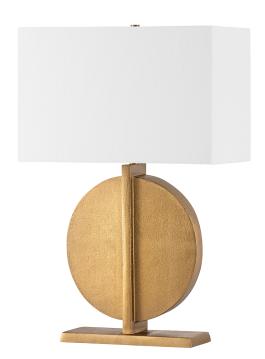

### PTL7026-PBR

Colma features a highly geometric base in a warm earthy Patina Brass finish paired with a wide white linen drum shade. This sculptural lamp adds a subtle sparkle and a modern vibe to side tables in the entry, bedroom, or living areas.

## **DIMENSIONS**

Height: 26"

Width/Diameter: 15.5" Length: 10.5" Canopy/Backplate: 12" Product Weight: 12.72lb

Canopy/Backplate Shape: Round Sloped Ceiling Compatible: No

Living Finish: No Uplight Only: No

### Shade

Shade 1: Linen
Shade 1 Finish: White
Shade 1 Top Length: 10.5"
Shade 1 Top Width: 15.5"

Shade 1 Bottom L/W: 10.5" / 15.5"

Shade 1 Height: 11"