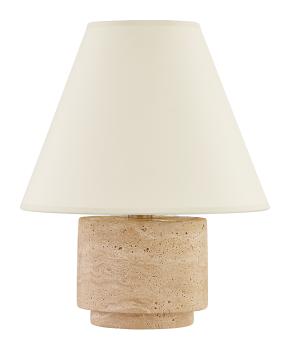

## PTL8015-PBR

A tapered paper shade beautifully frames Bronte's natural travertine base, directing light down and around to highlight its organic texture and markings. A Patina Brass accent gives this earthy table lamp a hint of sophisticated detailing.

## Shade

Shade 1 Top Width: 5.25" Shade 1 Bottom L/W: 0" / 12" Shade 1 Height: 9.25"