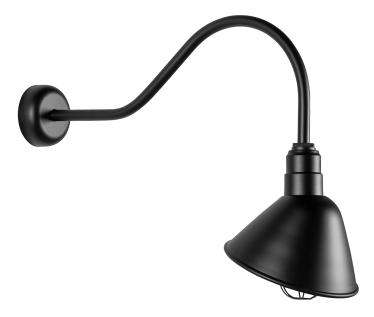

# SAN BRUNO

A powerful interior or exterior wall light with a classic RLM shade, San Bruno provides an elevated take on industrial style. Featuring a curved gooseneck arm that extends from a circular wall mount, it angles light towards the wall, reducing glare. This highly practical, timeless fixture is available in a Matte Black finish.

#### DIMENSIONS

Height: 24.81" Width/Diameter: 11.69" Length: 33.54" Product Weight: 8lb Sloped Ceiling Compatible: No Living Finish: No Uplight Only: No