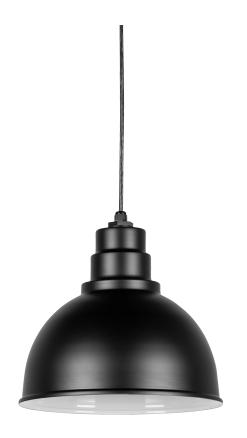

# **VENTURA**

### RD16MMB-B

## **FINISHES**

### MATTE BLACK

Coastal Suitable Finish (EPM): No

# **DIMENSIONS**

Height: 14"
Width/Diameter: 16"
Length: 16"
Minimum Height: 16.7"
Maximum Height: 130"

Hanging Type: 108" Premium Composite Cord

Product Weight: 6lb

Sloped Ceiling Compatible: No

Living Finish: No Uplight Only: No