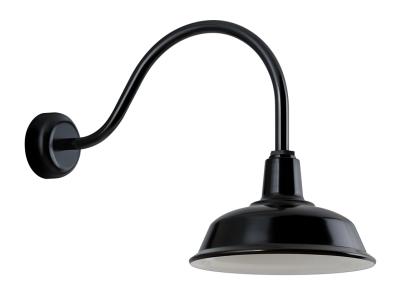

# **BRYSON**

## RH14MBK3LL23

## **FINISHES**

#### GLOSS BLACK

Coastal Suitable Finish (EPM): No

## **DIMENSIONS**

Height: 20.25"
Width/Diameter: 14"
Canopy/Backplate: 5.875"
Extension: 29.8125"
Top to Center: 10.5"

Canopy/Backplate Shape: Round Sloped Ceiling Compatible: No

Living Finish: No Uplight Only: Yes