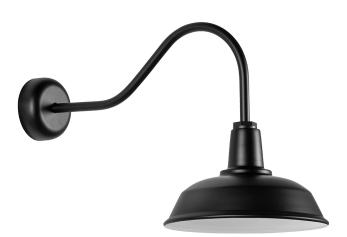

# **TAHOE**

A twist on a classic farmhouse light, Tahoe has been designed with a heavy-duty RLM structure for outdoor use. While the shade shape nods to vintage aesthetics, the Matte Black finish provides a modern, sleek appearance. Available as a wall mount in two sizes or as a pendant, Tahoe's clean, industrial style aligns with current interior trends.

## MATTE BLACK

Coastal Suitable Finish (EPM): No

#### **DIMENSIONS**

Height: 17.75"

Width/Diameter: 13.93"

Length: 29.75" Product Weight: 4lb Top to Center: 8"

Sloped Ceiling Compatible: No

Living Finish: No Uplight Only: No