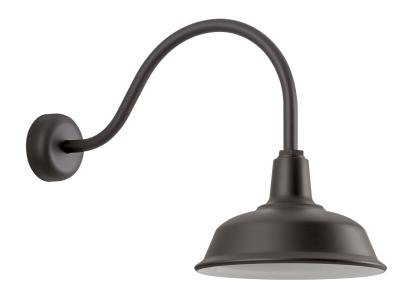

# **BRYSON**

## RH14MTBZ3LL23

## **TEXTURED BRONZE**

Coastal Suitable Finish (EPM): No

# **DIMENSIONS**

Height: 20.25"
Width/Diameter: 14"
Canopy/Backplate: 5.875"
Extension: 29.8125"
Top to Center: 10.5"

Canopy/Backplate Shape: Round Sloped Ceiling Compatible: No

Living Finish: No Uplight Only: Yes