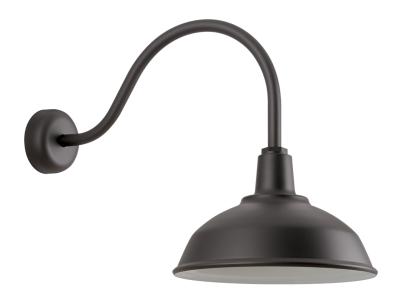

# **BRYSON**

## RH16MTBZ3LL23

# **DIMENSIONS**

Height: 21.25"
Width/Diameter: 16"
Canopy/Backplate: 5.875"
Extension: 30.8125"
Top to Center: 10.5"

Canopy/Backplate Shape: Round Sloped Ceiling Compatible: No

Living Finish: No Uplight Only: Yes