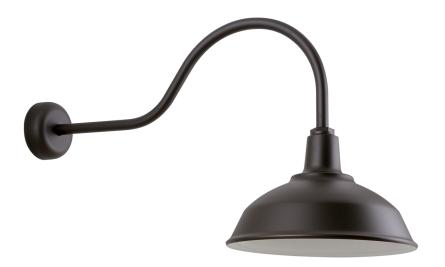

# **BRYSON**

## RH16MTBZ3LL30

## **TEXTURED BRONZE**

Coastal Suitable Finish (EPM): No

# **DIMENSIONS**

Height: 21.25"
Width/Diameter: 16"
Canopy/Backplate: 5.875"
Extension: 37.8125"
Top to Center: 10.5"

Canopy/Backplate Shape: Round Sloped Ceiling Compatible: No

Living Finish: No Uplight Only: Yes