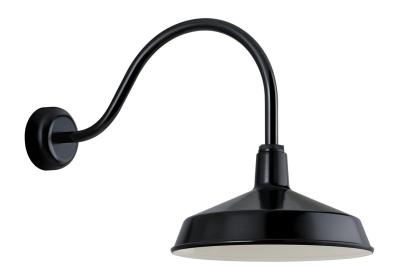

# **EZRA**

## RS16MBK3LL23

## **FINISHES**

#### GLOSS BLACK

Coastal Suitable Finish (EPM): No

## **DIMENSIONS**

Height: 19.75"
Width/Diameter: 16"
Canopy/Backplate: 5.875"
Extension: 30.8125"
Top to Center: 10.5"

Canopy/Backplate Shape: Round Sloped Ceiling Compatible: No

Living Finish: No Uplight Only: Yes