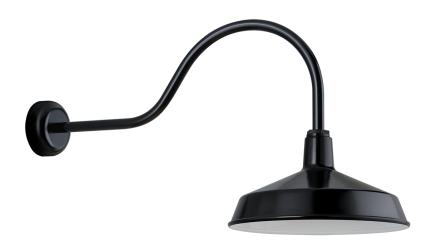

# **EZRA**

### RS16MBK3LL30

## **DIMENSIONS**

Height: 19.75"
Width/Diameter: 16"
Canopy/Backplate: 5.875"
Extension: 37.8125"
Top to Center: 10.5"

Canopy/Backplate Shape: Round Sloped Ceiling Compatible: No

Living Finish: No Uplight Only: Yes