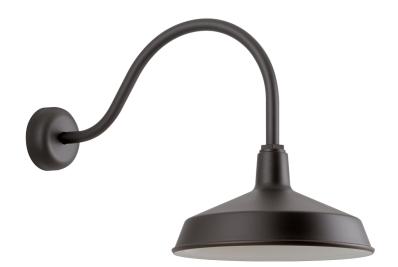

# **EZRA**

## RS16MTBZ3LL23

## **TEXTURED BRONZE**

Coastal Suitable Finish (EPM): No

# **DIMENSIONS**

Height: 19.75"
Width/Diameter: 16"
Canopy/Backplate: 5.875"
Extension: 30.8125"
Top to Center: 10.5"

Canopy/Backplate Shape: Round Sloped Ceiling Compatible: No

Living Finish: No Uplight Only: Yes